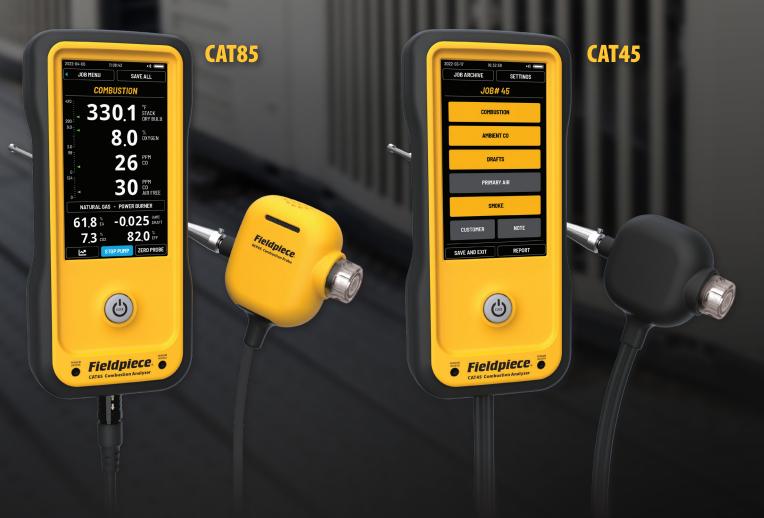

## **Keeping Heating Systems Safe and Efficient**

- Accurately measure O<sub>2</sub>, CO, CO<sub>2</sub>, and draft pressure. The CAT85 also offers live draft measurements to help you troubleshoot while running combustion analysis.
- Large, high-contrast 5.5" touchscreen display helps you easily view measurements. Save your customer data with dedicated fields for client information and create trend reports for advanced diagnosis.
- Durable construction and rubberized casing make it tough enough to tackle any jobsite conditions. Magnetic back lets you work handsfree. Padded hardline carrying case includes multiple inserts for accessories.
- Seamlessly connect to Fieldpiece Job Link® System app to view trends, draft pressure and customer details within an industry-leading 1000' wireless range. Wireless printer included on models CAT85K2 and CAT45K2 for jobsites that require documentation printouts.

CAT85 Combustion Analyzer HC CAT45 Combustion Analyzer

|                                                                                                                  | 1994년 - 2014년 - 2017년 - 2018년 - 2017년 - 1917년 -<br>1917년 - 1917년 -<br>1917년 - 1917년 - |                    |
|------------------------------------------------------------------------------------------------------------------|-------------------------------------------------------------------------------------------------------------------------------------------------------------------------------------------------------------------------------------------------------------------------------------------------------------------------------------------------------|--------------------|
| O <sub>2</sub> , CO, Ambient CO, CO <sub>2</sub> , Stack Temperature,<br>Primary Air Temperature, Draft Pressure |                                                                                                                                                                                                                                                                                                                                                       | •                  |
| SensorVault™ Technology                                                                                          | •                                                                                                                                                                                                                                                                                                                                                     | •                  |
| Sensor Warranty                                                                                                  | 4 years                                                                                                                                                                                                                                                                                                                                               | 4 years            |
| Field Replaceable Sensors                                                                                        |                                                                                                                                                                                                                                                                                                                                                       | • • •              |
| 5.5″ Touchscreen Display                                                                                         |                                                                                                                                                                                                                                                                                                                                                       |                    |
| Rechargeable Battery                                                                                             |                                                                                                                                                                                                                                                                                                                                                       | •                  |
| Trends Report                                                                                                    | $\bullet  \bullet  \bullet  \bullet  \bullet  \bullet  \bullet  \bullet  \bullet  \bullet $                                                                                                                                                                                                                                                           | •                  |
| Customized Customer Report                                                                                       |                                                                                                                                                                                                                                                                                                                                                       |                    |
| Job Link App Compatible                                                                                          |                                                                                                                                                                                                                                                                                                                                                       | •                  |
| Carrying Case included                                                                                           |                                                                                                                                                                                                                                                                                                                                                       | •                  |
| Wireless Printer                                                                                                 | CAT85K2 model only                                                                                                                                                                                                                                                                                                                                    | CAT45K2 model only |
| Water Removal                                                                                                    | HydroCycle <sup>™</sup> Pump                                                                                                                                                                                                                                                                                                                          | Water Trap         |
| Live Draft                                                                                                       |                                                                                                                                                                                                                                                                                                                                                       |                    |
| Built-In Manometer                                                                                               | •                                                                                                                                                                                                                                                                                                                                                     |                    |